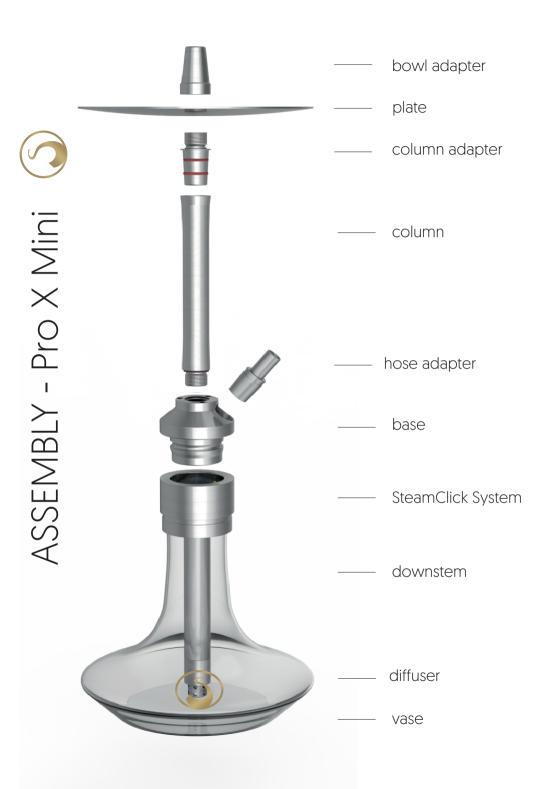

# Steamulation Pro X Mini

All the fascination of Steamulation Pro X. In mini.

#### Steamulation SteamClick 360

The Steamulation Pro X Mini is the perfect entry into the world of Steamulation. Like all other Steamulation models, the Pro X Mini is also equipped with the most advanced, fastest and most comfortable shisha closure system in the world which is very elaborate in production.

#### Steamulation X-Blow Off Compatibility

The Steamulation Pro X Mini announces the next generation of Steamulation Blow Off systems and is the first Steamulation model to be pre-equipped for this. The Steamulation X-Blow Off technology! Unique in the world, this system allows you to adjust the blow off while smoking without conversion. Simply fascinating! With this technology, 15 different blow off