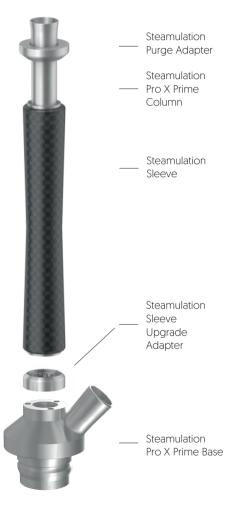

## Assembly of optional sleeves and purge adapters

## Step 1:

To mount a sleeve, first unscrew the smoke column from the base. Now place the Steamulation Sleeve Upgrade Adapter with its flat side pointing downwards on top of the base.

## Step 2:

Now take an optional Steamulation Purge Adapter and slide it from the bottom of the smoke column all the way up to the 18/8 grind, where there is an outer cone that holds the adapter. Now put an optional sleeve over the smoke column and insert it into the centre of the Steamulation Purge Adapter.

## Step 3:

In the final step, please take the smoke column with the optional sleeve and purge adapter and put it through the Steamulation Sleeve Upgrade Adapter. Then screw the smoke column hand-tight to the base. It is advisable to first grasp the smoke column at the upper end and screw it into the thread a few turns. As soon as the smoke column engages in the thread, please pull the optional purge adapter upwards into the cone. The purge adapter and smoke column can then be easily tightened and loosened together.

Caution: Make sure that your optional sleeve is securely centred in both adapters so that no foreign air escapes.