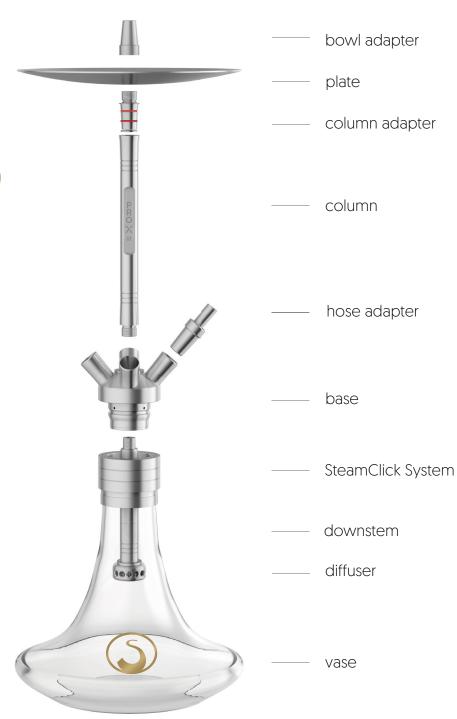

# Steamulation Pro X (Gen.III)

The Rest - even hetter!

## Steamulation Purge Pro X III

The Steamulation Pro X III features the world's most advanced purge system for multi-hose shishas. The unique Steamulation Purge Pro valves allow any user to easily blow out the bowl without having to remove valve balls. The valves on all four smoke ports work automatically in both directions (smoke & blow out). The intelligent system can even compensate for overpressure in the shisha and then use the free hose connections to blow off if necessary. The system has been optimized and improved again compared to the previous generation.

## **Steamulation High-Flow System**

The Steamulation Pro X [Gen.III] has been optimized in terms of flow technology and provided with larger flow cross-sections. Th