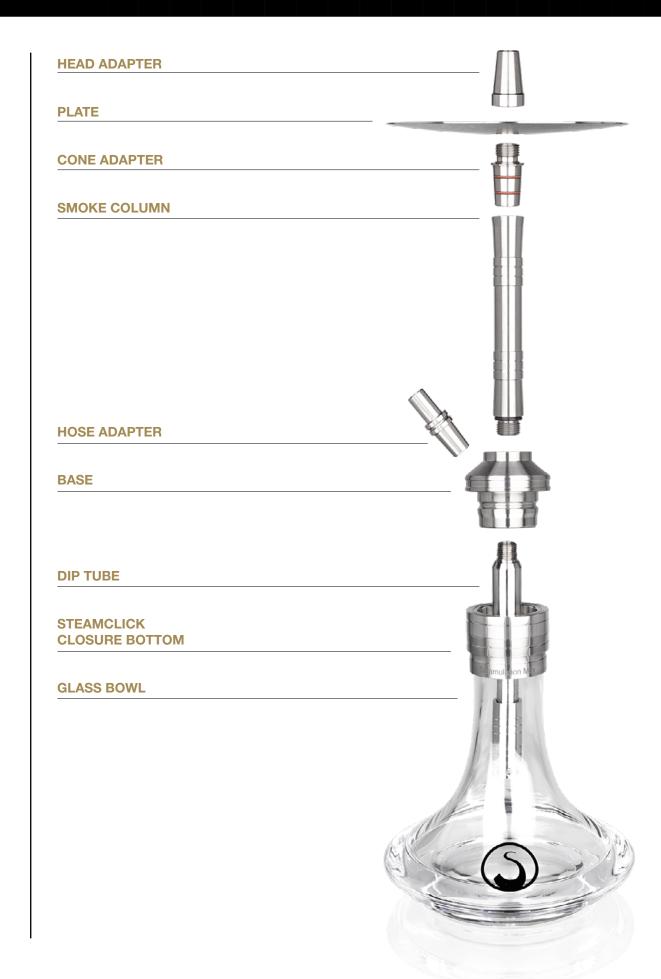

## Steamulation<sup>®</sup> MINI Generation II INSTRUCTION

## Steamulation<sup>®</sup> MINIGeneration II FEATURES

| NEW | Design           | New exciting refinements and colors [Metal & Glass]                                             |
|-----|------------------|-------------------------------------------------------------------------------------------------|
|     | SteamClick 360   | The fastest closure system wordlwide with a rotating base                                       |
|     | Diffuser         | Integrated diffuser, which can be deactivated by turn-<br>ing the dip tube                      |
| NEW | Dip Tube Control | Adjustable dip tube for a perfect adaption to every bowl & water lever                          |
|     | Durability       | Wear-resistant thanks to SteamClick, V2A and V4A stainless steel                                |
|     | Accessories      | Thrilling accessories for upgrades and indiviudalisa-<br>tion, maximum compatibility            |
|     | Head adapter     | Head adapter with optimised grip                                                                |
| NEW | Plug-in Option   | Perfectly fitting Steamulation gasket included in the scope of delivery                         |
| NEW | Airflow 2.0      | Incredible draught optimisation for an improved airflow, compared to its predecessor, by double |
|     |                  | Airflow Steamulation Pro X Mini                                                                 |
|     |                  | Airflow Steamulation Mini                                                                       |