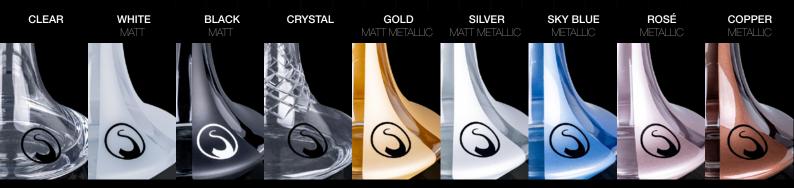

## Steamulation<sup>®</sup> MINIGeneration II FEATURES

| NEW | Design           | New exciting refinements and colors [Metal & Glass]                                             |
|-----|------------------|-------------------------------------------------------------------------------------------------|
|     | SteamClick 360   | The fastest closure system wordlwide with a rotating base                                       |
|     | Diffuser         | Integrated diffuser, which can be deactivated by turn-<br>ing the dip tube                      |
| NEW | Dip Tube Control | Adjustable dip tube for a perfect adaption to every bowl & water lever                          |
|     | Durability       | Wear-resistant thanks to SteamClick, V2A and V4A stainless steel                                |
|     | Accessories      | Thrilling accessories for upgrades and indiviudalisa-<br>tion, maximum compatibility            |
|     | Head adapter     | Head adapter with optimised grip                                                                |
| NEW | Plug-in Option   | Perfectly fitting Steamulation gasket included in the scope of delivery                         |
| NEW | Airflow 2.0      | Incredible draught optimisation for an improved airflow, compared to its predecessor, by double |
|     |                  | Airflow Steamulation Pro X Mini                                                                 |
|     |                  | Airflow Steamulation Mini                                                                       |